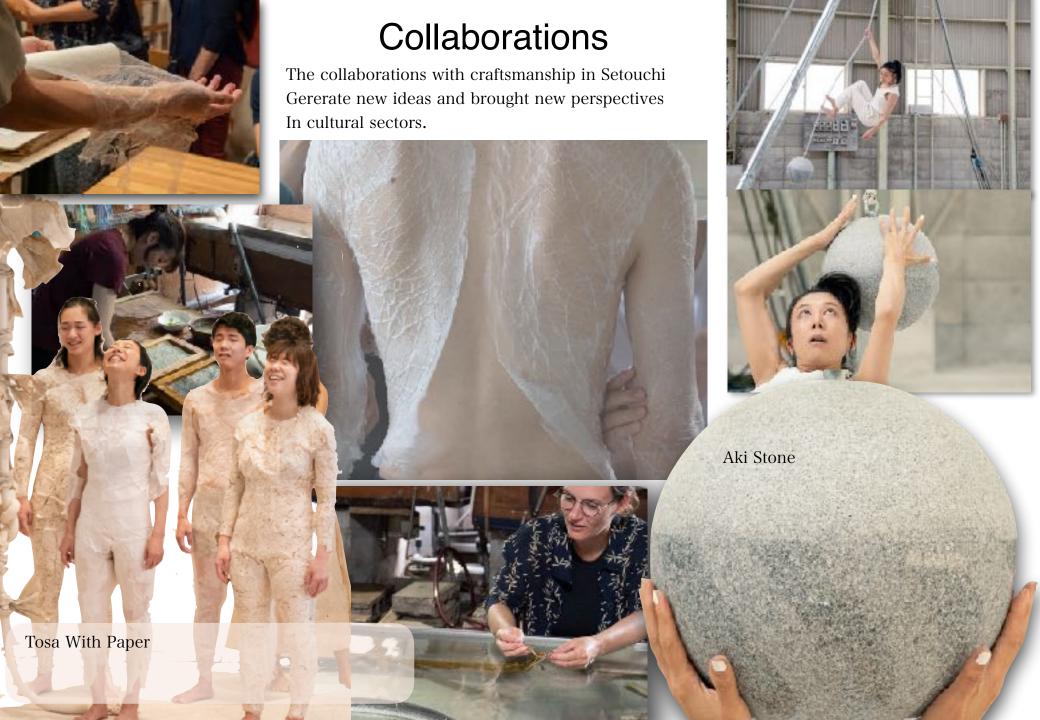

ary circus network

\* Circostrada is an international network funded by the EU Cultural Program and the French Ministry

of Culture

2018 Launch of Circus Asia Network (CAN) in 7 Asian and Oceania countries

2019 Tour of Eastern France in collaboration with Le PALC, the French national circus facility

2023- Assume the role of CAN Secretariat

Launches the Mirai Circus Network, a Japanese contemporary circus network

(funded by the Saison Foundation)

Launch of Social Circus Program (funded by Sumitomo Life Foundation)













## [Past Shows]

"La Vigne" 2019, at six vineyard in the east part of France





## [Past Shows]





「Nouveau Cirque Japon」







「FLOE」 Supported by Japanese Ministry of Culture / Institut Français Paris / Rennes Métropole / Spectacle Vivant en Bretagne