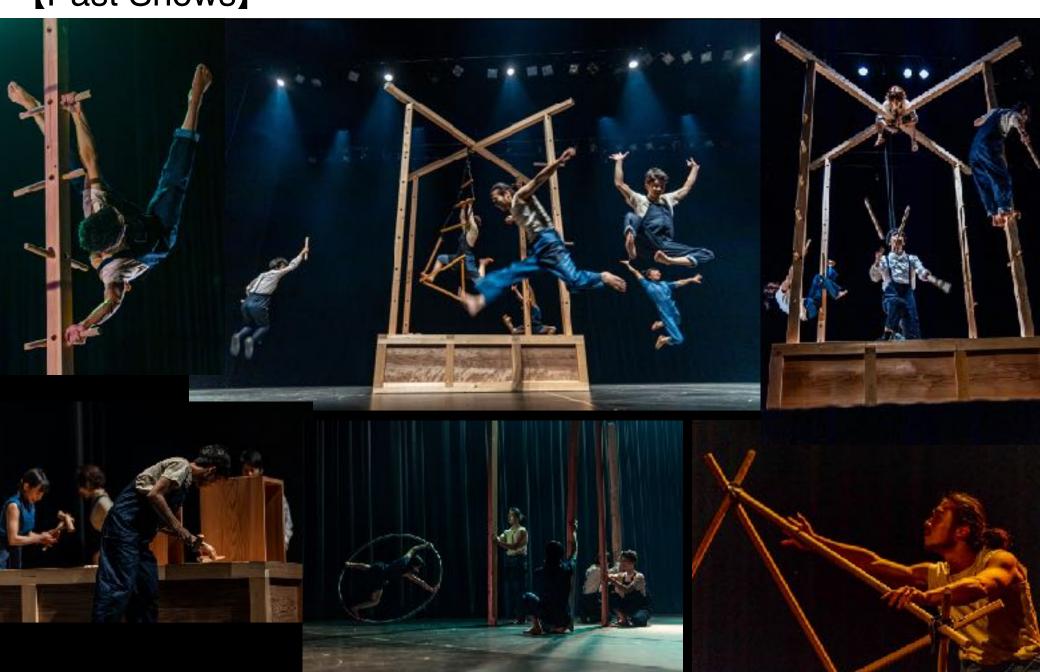

## [Past Shows]

"La Vigne" 2019, at six vineyard in the east part of France

## [Past Shows]

「Nouveau Cirque Japon」

「FLOE」 Supported by Japanese Ministry of Culture / Institut Français Paris / Rennes Métropole / Spectacle Vivant en Bretagne