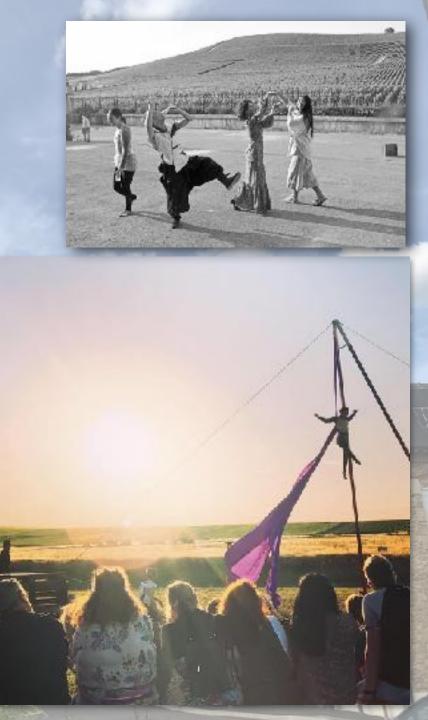

association

2015-2019 Organizes Japan's first festival dedicated to contemporary circus, SETO LA PISTE

2017 Has become the first Asian member of Circostrada, a European contemporary circus network

\* Circostrada is an international network funded by the EU Cultural Program and the French Ministry

of Culture

2018 Launch of Circus Asia Network (CAN) in 7 Asian and Oceania countries

2019 Tour of Eastern France in collaboration with Le PALC, the French national circus facility

2023- Assume the role of CAN Secretariat

Launches the Mirai Circus Network, a Japanese contemporary circus network

(funded by the Saison Foundation)

Launch of Social Circus Program (funded by Sumitomo Life Foundation)













## [Past Shows]

"La Vigne" 2019, at six vineyard in the east part of France





## [Past Shows]





「Nouveau Cirque Japon」







「FLOE」 Supported by Japanese Ministry of Culture / Institut Français Paris / Rennes Métropole / Spectacle Vivant en Bretagne